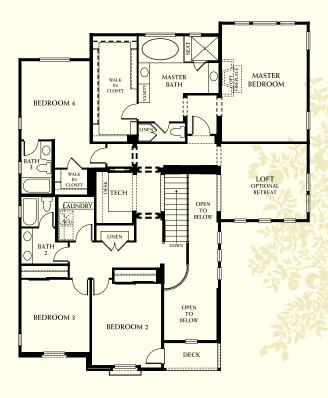

## the springcrest

5 Bedroom with Loft and Super Family Room • 4.5 Bath • Approx. 3,766 sq. ft.

SUPER FAMILY OPTIONAL KITCHEN DEN 1/MEDIA FAMILY ROOM DINING BEDROOM 5 OPTIONAL DEN 2 ROOM COURTYARD 2-CAR PLUS TANDEM GARAGE ENTRY LIVING ROOM

**FIRST FLOOR** 

Floorplans, elevations, included features, and available upgrades are subject to change without notice. Square footage is approximate. Maps, floorplans and elevations are artist conception only, do not reflect site conditions and are not to scale. Due to varying lot grade and sizes, each plan and lot will vary with respect to number, size, location of stairs, landings, decks, and windows. Please see Community Sades Manager for details.